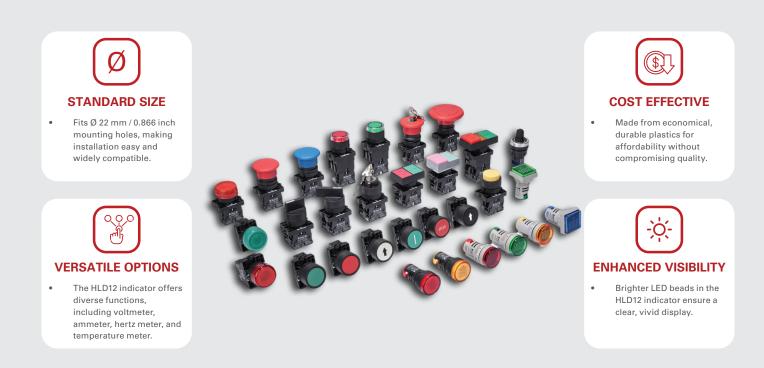

#### ⊘ Modular Design

Flexible, easy setup for fully customizable configurations

Durable plastic build offers strong resistance to chemicals, ensuring long-lasting performance

### **IDEAL FOR**

- Factory Automation Equipment
- Power Distribution Rooms
- Residential Electrical Management

#### **HLAY2** Push button

| Range name<br>Usage mode                 |                                          |                 | HLAY2<br>Rated value                                      |    |            |      |             |     |
|------------------------------------------|------------------------------------------|-----------------|-----------------------------------------------------------|----|------------|------|-------------|-----|
|                                          |                                          |                 |                                                           |    |            |      |             |     |
| DC-13                                    | Rated voltage (Ue)<br>Rated current (le) | V<br>A          |                                                           |    | 240<br>0.5 |      | 1 10<br>1.1 |     |
| Mechanical endurance                     |                                          | 10 <sup>5</sup> | 10(Flush)<br>1(Other types)                               |    |            |      |             |     |
| Electric endurance                       |                                          | 10 <sup>5</sup> | AC: 10 / DC: 2 (Flush,Mushroom type)<br>0.5 (Other types) |    |            |      |             |     |
| Rated the                                | mal current (Ith)                        | A6              |                                                           |    |            |      |             |     |
| Rated impulse withstand voltage (Uimp) V |                                          | V               | 2500                                                      |    |            |      |             |     |
| Degree of protection                     |                                          |                 | IP40                                                      |    |            |      |             |     |
| Illuminate                               | d pushbutton                             |                 |                                                           |    |            |      |             |     |
| Power sup                                | oplier voltage                           | V               | 6                                                         | 12 | 24         | 1 10 | 240         | 380 |
| LED                                      |                                          | I               |                                                           |    |            |      |             |     |

# **HLD12 Pilot Lights**

| Technical Parameters             |                                |  |  |  |  |
|----------------------------------|--------------------------------|--|--|--|--|
| Pilot Lights                     | HLD12                          |  |  |  |  |
| Rated voltage                    | DC:24/AC 240V                  |  |  |  |  |
| Rated current (mA)               | ≤20mA                          |  |  |  |  |
| Working life (H)                 | 10000                          |  |  |  |  |
| Brightness of light (cd/m2)      | 100                            |  |  |  |  |
| Power frequency withstand oltage | 1.9KV/1min(effective AC value) |  |  |  |  |
| Applying frequency               | AC50-60Hz                      |  |  |  |  |